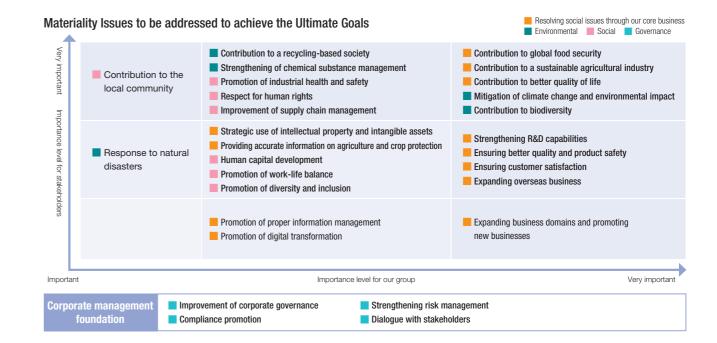

Our group established the management vision and the Ultimate Goals as a 100-year-old company based on its corporate philosophy. Our group identifies materiality and sets KPIs to achieve the vision and the Ultimate Goals. We are promoting initiatives while confirming results of KPIs as indicators of progress of sustainability management.

To identify materiality, we first identified keywords related to social issues and social changes. The keywords were sorted into "Resolving social issues through our core business," "Environmental," "Social," or "Governance" to extract proposed materiality items. After evaluating the proposed materiality items based on "Importance to our group" and "Importance to stakeholders," we gathered the opinions of the management, outside experts, and younger and mid-career employees, revised and added proposed materiality items, and formulated a materiality matrix. The management again held discussions based on the materiality matrix to identify materiality items, and they were resolved at a Board of Directors meeting.